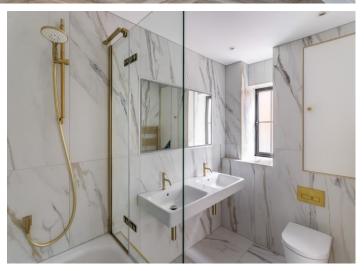

**En-suite** 8'  $0'' \times 5' 4'' (2.44m \times 1.62m)$ Side aspect, porcelain tiled walls and floor, wall mounted double sink with brass mixer taps, recessed lit triple mirror cupboard, low level WC, bath with wall mounted taps, hand held shower attachment, heated towel rail, all bathroom fittings are gold/brass, underfloor heating.

**Bedroom 2** 12' 10" x 8' 8" (3.91m x 2.64m) Rear aspect, french doors leading on private terrace, underfloor heating, luxury herringbone vinyl flooring.

**Shower Room** 6' 2" x 5' 0" (1.88m x 1.52m) Porcelain tiled walls and floor, wall mounted sink with a mixer tap, recessed lit mirror cupboard, low level WC, walk in shower with wall mounted attachment and rainwater showerhead, heated towel rail, all bathroom fittings are gold/brass, underfloor heating.