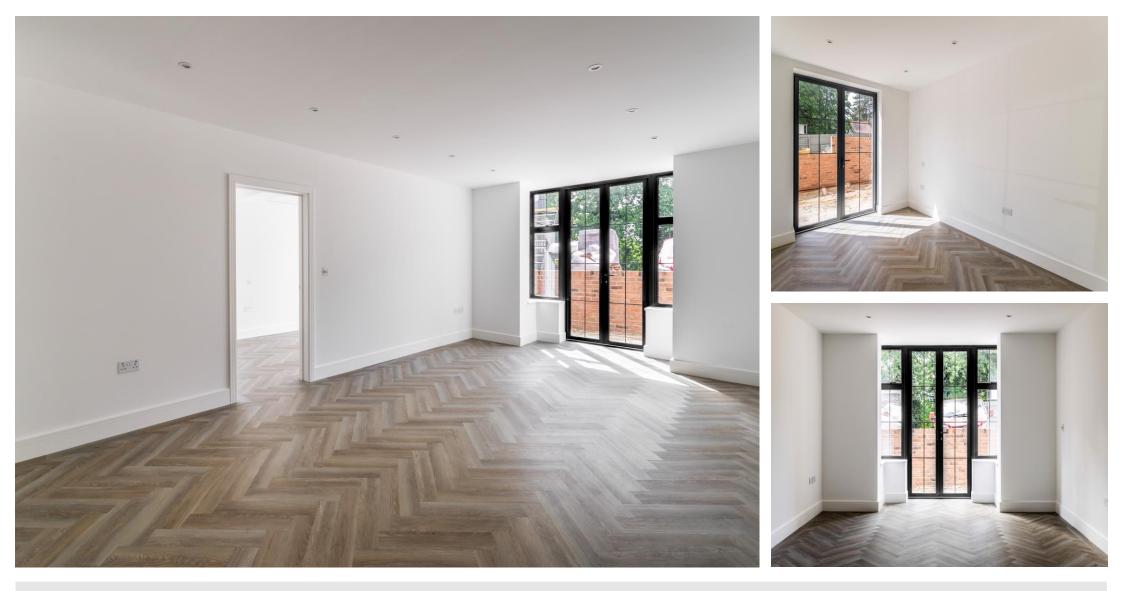

**Sitting / Dining Room** 17' 0" x 12' 7" (5.18m x 3.83m) Rear aspect, underfloor heating, luxury herringbone vinyl flooring, french doors leading onto private terrace.

**Bedroom 1** *17' 5" x 9' 3" (5.30m x 2.82m)* Rear aspect, french doors leading on private terrace, underfloor heating, luxury herringbone vinyl flooring.

**Bedroom 2** 12' 10" x 8' 8" (3.91m x 2.64m) Rear aspect, french doors leading on private terrace, underfloor heating, luxury herringbone vinyl flooring.

**Shower Room** 6' 2" x 5' 0" (1.88m x 1.52m) Porcelain tiled walls and floor, wall mounted sink with a mixer tap, recessed lit mirror cupboard, low level WC, walk in shower with wall mounted attachment and rainwater showerhead, heated towel rail, all bathroom fittings are gold/brass, underfloor heating.