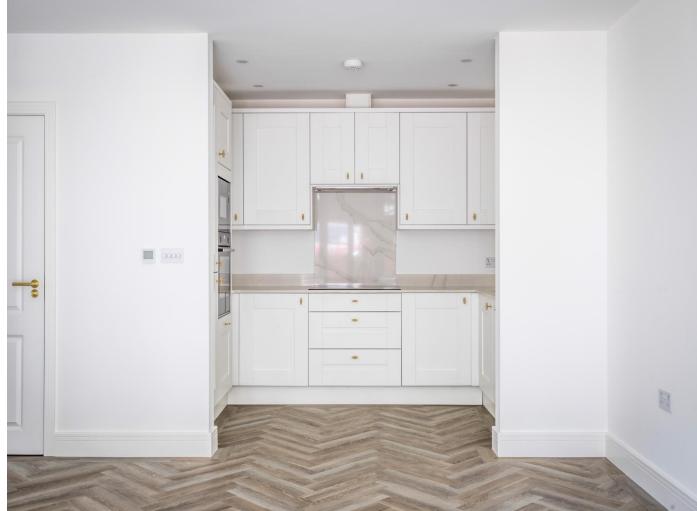

## Kitchen 10' 8" x 6' 2" (3.25m x 1.88m)

Integrated electric oven and microwave oven, washer/dryer, dishwasher and fridge/freezer. All appliances are NEFF. Induction hob with extractor fan, hot water tap, calcutta storm quartz worktop, high and low level storage, underfloor heating, luxury herringbone vinyl flooring.