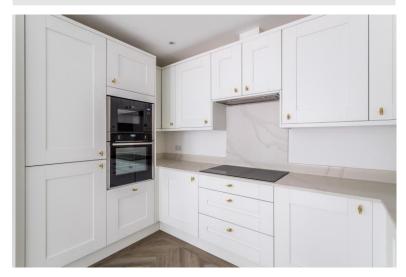

## Kitchen 10' 8" x 6' 2" (3.25m x 1.88m)

Integrated electric oven and microwave oven, washer/dryer, dishwasher and fridge/freezer. All appliances are NEFF. Induction hob with extractor fan, hot water tap, calcutta storm quartz worktop, high and low level storage, underfloor heating, luxury herringbone vinyl flooring.