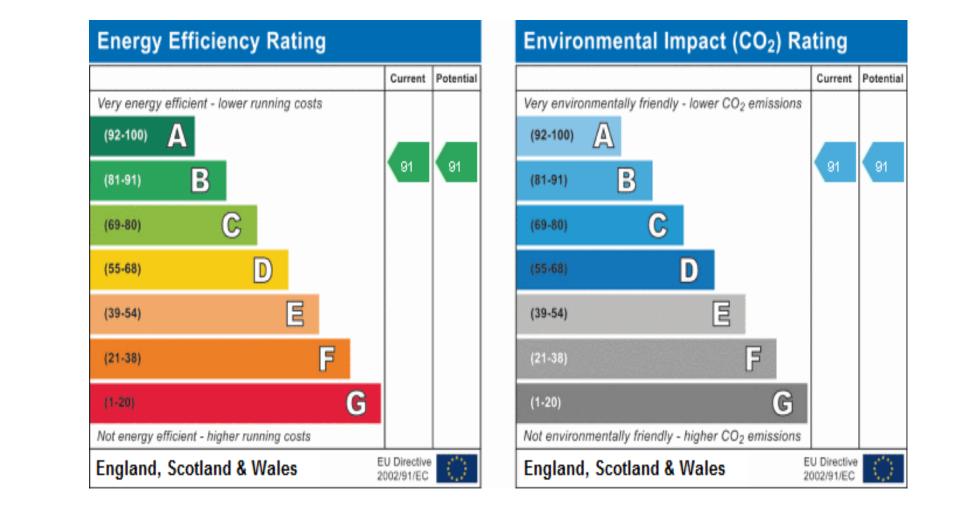

h brass mixer taps, recessed lit triple mirror cupboard, low level WC, bath with wall mounted taps, hand held shower attachment, heated towel rail, all bathroom fittings are gold/brass, underfloor heating.

**Bedroom 2** 12' 10" x 8' 8" (3.91m x 2.64m) Rear aspect, french doors leading on private terrace, underfloor heating, luxury herringbone vinyl flooring.

**Shower Room** 6' 2" x 5' 0" (1.88m x 1.52m) Porcelain tiled walls and floor, wall mounted sink with a mixer tap, recessed lit mirror cupboard, low level WC, walk in shower with wall mounted attachment and rainwater showerhead, heated towel rail, all bathroom fittings are gold/brass, underfloor heating.











Flat 2 : Field View, SM2



Illustration for identification purposes only, measurements are approximate, not to scale.



These details are for guidance only and complete accuracy cannot be guaranteed. If there is at any point, which is of particular importance, verification should be obtained. They do not constitute a contract or part of a contract. All measurements are approximate. No guarantee can be given with regard to planning permissions or fitness for purpose. No apparatus, equipment, fixture or fitting has been tested. Items shown in photographs are NOT necessarily included. Interested Parties are advised to check availability and make an appointment to view before travelling to see a property.



0203 873 2700 info@henleyhomes.agency | www.henleyhomes.agency