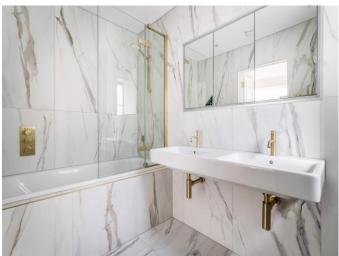

**En-suite** 8'  $0'' \times 5' 4'' (2.44m \times 1.62m)$ Side aspect, porcelain tiled walls and floor, wall mounted double sink with brass mixer taps, recessed lit triple mirror cupboard, low level WC, bath with wall mounted taps, hand held shower attachment, heated towel rail, all bathroom fittings are gold/brass, underfloor heating.