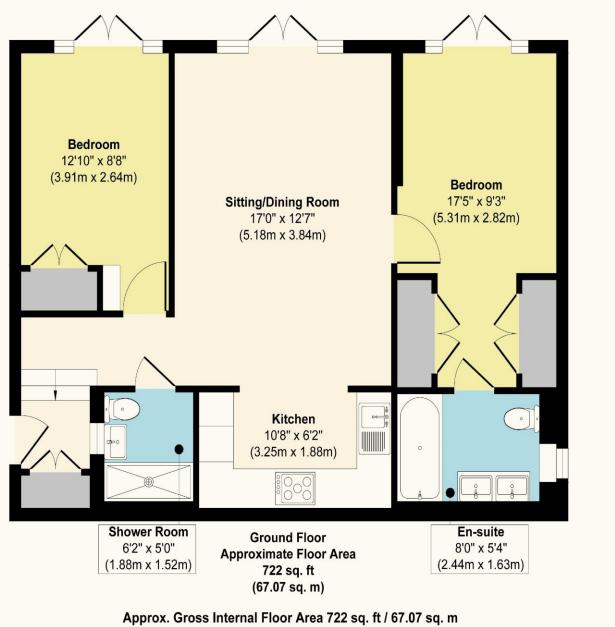

## Kitchen 10' 8" x 6' 2" (3.25m x 1.88m)

Integrated electric oven and microwave oven, washer/dryer, dishwasher and fridge/freezer. All appliances are NEFF. Induction hob with extractor fan, hot water tap, calcutta storm quartz worktop, high and low level storage, underfloor heating, luxury herringbone vinyl flooring.

**Sitting / Dining Room** 17' 0" x 12' 7" (5.18m x 3.83m) Rear aspect, underfloor heating, luxury herringbone vinyl flooring, french doors leading onto private terrace.

**Bedroom 1** *17' 5" x 9' 3" (5.30m x 2.82m)* Rear aspect, french doors leading on private terrace, underfloor heating, luxury herringbone vinyl flooring.

**En-suite** 8'  $0'' \times 5' 4'' (2.44m \times 1.62m)$ Side aspect, porcelain tiled walls and floor, wall mounted double sink with brass mixer taps, recessed lit triple mirror cupboard, low level WC, bath with wall mounted taps, hand held shower attachment, heated towel rail, all bathroom fittings are gold/brass, underfloor heating.

**Bedroom 2** 12' 10" x 8' 8" (3.91m x 2.64m) Rear aspect, french doors leading on private terrace, underfloor heating, luxury herringbone vinyl flooring.

**Shower Room** 6' 2" x 5' 0" (1.88m x 1.52m) Porcelain tiled walls and floor, wall mounted sink with a mixer tap, recessed lit mirror cupboard, low level WC, walk in shower with wall mounted attachment and rainwater showerhead, heated towel rail, all bathroom fittings are gold/brass, underfloor heating.